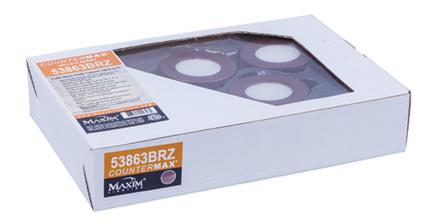

#### PRODUCT DESCRIPTION

Now our MX-LD-KIT discs are available in a convenient kit for the DIY customer. The kit includes three discs and a plug in driver with switch for fast and easy installation. These discs can be surface mounted or recessed. Die cast aluminum construction provides for durable construction and cool operation and are available in your choice of Bronze, White, or Aluminum.

#### **FINISHES OPTION**

Anodized Bronze BRZ