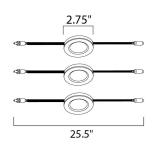

### **MEASUREMENTS**

DIMENSION : 2.75" W x 0.5" H

HANGING WEIGHT : 0.55 lb

### LAMPING

INPUT VOLTAGE : 24V

**LUMENS** : 220 Rated (0 Del.)

**BULB** : 3 x 2.3W LED (INTEGRATED), 0W Total

CRI : 80+ CRI : 3000K COLOR\_TEMP