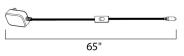

#### PRODUCT DESCRIPTION

Now our MX-LD-KIT discs are available in a convenient kit for the DIY customer. The kit includes three discs and a plug in driver with switch for fast and easy installation. These discs can be surface mounted or recessed. Die cast aluminum construction provides for durable construction and cool operation and are available in your choice of Bronze, White, or Aluminum.





### **MEASUREMENTS**

DIMENSION : 2.75" W x 0.5" H

HANGING WEIGHT : 0.55 lb

### LAMPING

INPUT VOLTAGE : 24V

**LUMENS** : 220 Rated (0 Del.)

**BULB** : 3 x 2.3W LED (INTEGRATED), 0W Total

CRI : 80+ CRI : 3000K COLOR\_TEMP

#### **FINISHES OPTION**

Anodized Bronze BRZ

### MATERIAL

Aluminum

# **RATINGS**

Dry Location LED



# **ADDITIONAL**

INSTALL UP/DOWN: OPERATING TEMPERATURE: -20°C (-4°F), 40°C (104°F)

Always consult a qualified electrician before installing any lighting product.



WESTERN DISTRIBUTION CENTER (HEADQUARTER) 253 NORTH VINELAND AVE I CITY OF INDUSTRY, CA 91746

## **EASTERN DISTRIBUTION CENTER**

4200 SHIRLEY DR. I ATLANTA, GA 30336

P. 626.956.4200 | F. 626.956.4225 | maximlighting.com